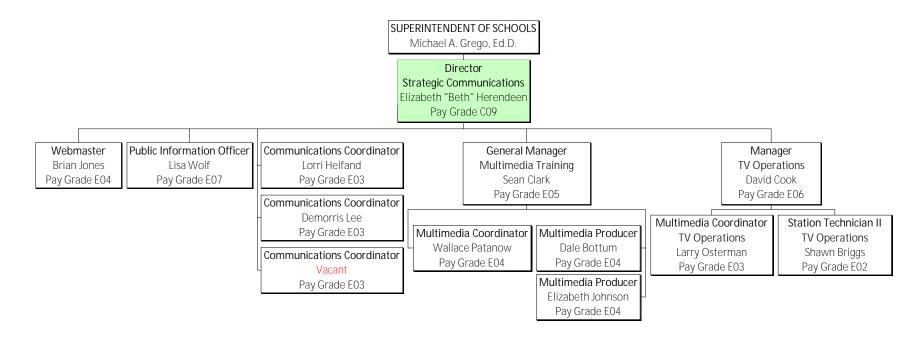

# School Board of Pinellas County, 2018/2019





# Office of Strategic Communications





## Teaching and Learning Services

SUPERINTENDENT OF SCHOOLS

Michael A. Grego, Ed.D.

Associate Superintendent, Teaching and Learning Services Kevin Hendrick

Pay Grade C13

Executive Director, Elementary Education Michael Feeney Pay Grade C11

Executive Director, Middle School Education Dywayne Hinds, Sr., Ed.D. Pay Grade C11

Executive Director, High School Education Rita Vasquez, Ed.D. Pay Grade C11 Executive Director, Career, Technical, and Adult Education William "Mark" Hunt Pay Grade C11

Executive Director, Exceptional
Student Education
Evelyn Mowatt

Pay Grade C11

Executive Director, Assessment, Accountability, and Research Daniel Evans, Ed.D. Pay Grade C11 Director, Media, Text, and Digital Learning Constance Kolosey, Ed.D. Pay Grade C09

Grant-Funded Program
Specialist
VACA