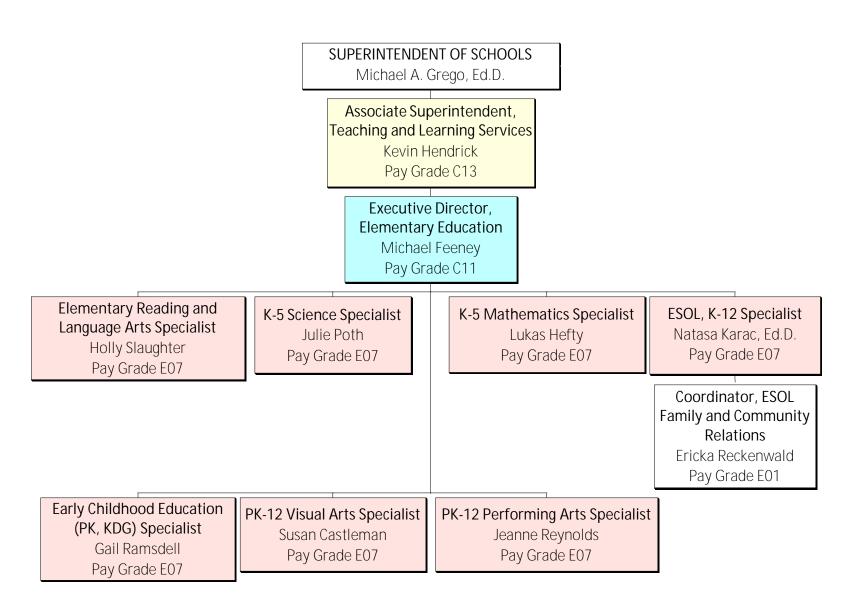

## Teaching and Learning Services

SUPERINTENDENT OF SCHOOLS

Michael A. Grego, Ed.D.

Associate Superintendent, Teaching and Learning Services Kevin Hendrick

Pay Grade C13

Executive Director, Elementary Education Michael Feeney Pay Grade C11

# Teaching and Learning Services Elementary Education